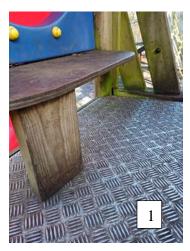

## WIGGINTON PARISH COUNCIL WARDEN UPDATE: NOV/DEC 2023

| AREA                                 | SPORTS FIELD                                                                                                                                                                                                                      |
|--------------------------------------|-----------------------------------------------------------------------------------------------------------------------------------------------------------------------------------------------------------------------------------|
| TO CHECK                             | Gym/Sports equipment, Children's playground, Car Park, Trees & vegetation,<br>Safety Information, Fencing, Gates, Wooden bollards, Benches, Picnic Tables,<br>Grass height, General ground conditions, Litter and Dog waste bags. |
| INSPECTION DATES                     | 20/11, 27/11, 04/12, 11/12                                                                                                                                                                                                        |
| INSPECTION DATES<br>ISSUES TO REPORT |                                                                                                                                                                                                                                   |
|                                      | Wi C may wish to alert the property owner.                                                                                                                                                                                        |
|                                      | Outstanding items:                                                                                                                                                                                                                |
|                                      | <ul> <li>A missing user information label needs restoring on the Twist and Step<br/>Gym station and cycling machine.</li> <li>A missing sign on the emergency gates (by the village shop) needs</li> </ul>                        |
|                                      | reinstatement.                                                                                                                                                                                                                    |
|                                      | <ul> <li>Replacement of a decayed wooden step leading from the playhouse.</li> <li>Refixing of net stanchions on a football goalframe.</li> </ul>                                                                                 |