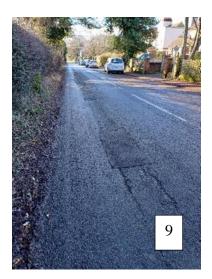

| AREA                    | RECREATION GROUND                                                                                                                                    |
|-------------------------|------------------------------------------------------------------------------------------------------------------------------------------------------|
| TO CHECK                | Fencing, Benches/seats, Trees & vegetation, Grass height, Car Park, Litter &                                                                         |
|                         | Dog waste bins.                                                                                                                                      |
|                         | 2.09                                                                                                                                                 |
| INSPECTION DATES        | 20/11, 27/11, 04/12, 11/12                                                                                                                           |
| <b>ISSUES TO REPORT</b> |                                                                                                                                                      |
|                         | 11. Weekly litter picking was completed.                                                                                                             |
|                         | 12. Benches were in place and in sound condition.                                                                                                    |
|                         | 13. Dog poo bag dispensers were refilled.                                                                                                            |
|                         | <ol> <li>Grass height is meeting the mowing specification. Turf is saturated in<br/>places.</li> </ol>                                               |
|                         | 15. A new wooden fence post has been installed at the Fieldway entrance<br>(Photo 8) plus a jagged metal object has been removed from the<br>ground. |
|                         | 16. HCC has repaired a pothole in Chesham Road (near the village hall).<br>Ref No: 401003821274 (Photo 9)                                            |
|                         | Unresolved items:                                                                                                                                    |
|                         | Re-fastening of wooden benches to the ground.                                                                                                        |