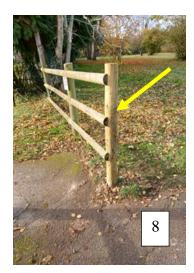

| AREA                    | RECREATION GROUND                                                                                                                                    |
|-------------------------|------------------------------------------------------------------------------------------------------------------------------------------------------|
| TO CHECK                | Fencing, Benches/seats, Trees & vegetation, Grass height, Car Park, Litter &                                                                         |
|                         | Dog waste bins.                                                                                                                                      |
|                         | 2.09                                                                                                                                                 |
| INSPECTION DATES        | 20/11, 27/11, 04/12, 11/12                                                                                                                           |
| <b>ISSUES TO REPORT</b> |                                                                                                                                                      |
|                         | 11. Weekly litter picking was completed.                                                                                                             |
|                         | 12. Benches were in place and in sound condition.                                                                                                    |
|                         | 13. Dog poo bag dispensers were refilled.                                                                                                            |
|                         | <ol> <li>Grass height is meeting the mowing specification. Turf is saturated in<br/>places.</li> </ol>                                               |
|                         | 15. A new wooden fence post has been installed at the Fieldway entrance<br>(Photo 8) plus a jagged metal object has been removed from the<br>ground. |
|                         | 16. HCC has repaired a pothole in Chesham Road (near the village hall).<br>Ref No: 401003821274 (Photo 9)                                            |
|                         | Unresolved items:                                                                                                                                    |
|                         | Re-fastening of wooden benches to the ground.                                                                                                        |