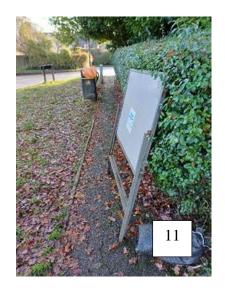

| AREA             | HIGHWAY'S, PUBLIC FOOTPATHS & DITCHES                                                                                                                                                                                                                                                                                                                                                                                                                                                                                                                                                                                                                                                                                                                                                                                                                                                                                                                                                                                                                                                                                                                                                                                                                                                                                                                                 |
|------------------|-----------------------------------------------------------------------------------------------------------------------------------------------------------------------------------------------------------------------------------------------------------------------------------------------------------------------------------------------------------------------------------------------------------------------------------------------------------------------------------------------------------------------------------------------------------------------------------------------------------------------------------------------------------------------------------------------------------------------------------------------------------------------------------------------------------------------------------------------------------------------------------------------------------------------------------------------------------------------------------------------------------------------------------------------------------------------------------------------------------------------------------------------------------------------------------------------------------------------------------------------------------------------------------------------------------------------------------------------------------------------|
| ТО СНЕСК         | Surfaces, Pedestrian routes, Signage inc. finger post, Bench (Oddy Hill),<br>Drainage, Grit bins, Litter, Bollards, Footpaths/Kissing gates, Notice boards,<br>Defibrillator                                                                                                                                                                                                                                                                                                                                                                                                                                                                                                                                                                                                                                                                                                                                                                                                                                                                                                                                                                                                                                                                                                                                                                                          |
| DATES            | 20/11, 27/11, 04/12, 11/12                                                                                                                                                                                                                                                                                                                                                                                                                                                                                                                                                                                                                                                                                                                                                                                                                                                                                                                                                                                                                                                                                                                                                                                                                                                                                                                                            |
| ISSUES TO REPORT | <ul> <li>17. The AED was visually checked. The battery display indicates a 66% charge. All accessories were in place. Service due March 2024.</li> <li>18. Weekly litter picks were conducted within the village centre, Hemp Lane, Wigginton Bottom and Chesham Road (to Crawley's Lane).</li> <li>19. Drains and gullies throughout the village have recently been unblocked by HCC apart from Hemp Lane. Spray paint has been applied to indicate unblocked drains and gullies (Photo 10). Looking ahead, WPC may wish to pursue with HCC an improved drain unblocking schedule, as council may consider the existing schedule inadequate for local needs.</li> <li>20. Following completed road works, requests were submitted to HCC to collect left behind road signs as follows: <ul> <li>road sign and sandbag by the Chesham Road/Vicarage Road junction. Ref No:401003834916 (Photo 11).</li> <li>Five sets of temporary road signs in Wigginton Bottom and Crawley's Lane. Ref No: 401003839601 (Photo 12, 13 &amp; 14)</li> </ul> </li> <li>Outstanding items (HCC and DBC).</li> <li>Damaged directional sign – Chesham Road/Vicarage Road junction. HCC ref no: 401003790025.</li> <li>Blocked drain in Hemp Lane opposite property Kirkdale. Ref No: 401003596160.</li> <li>Repair to FP9 between Fieldway and Common Field (tree roots are</li> </ul> |
|                  | causing a trip hazard). HCC Ref No: 401003730691                                                                                                                                                                                                                                                                                                                                                                                                                                                                                                                                                                                                                                                                                                                                                                                                                                                                                                                                                                                                                                                                                                                                                                                                                                                                                                                      |