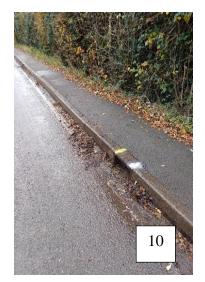

| AREA             | HIGHWAY'S, PUBLIC FOOTPATHS & DITCHES                                                                                                                                                                                                                                                                                                                                                                                                                                                                                                                                                                                                                                                                                                                                                                                                                                                                                                                                                                                                                                                                                                                                                                                                                                                                                                                                 |
|------------------|-----------------------------------------------------------------------------------------------------------------------------------------------------------------------------------------------------------------------------------------------------------------------------------------------------------------------------------------------------------------------------------------------------------------------------------------------------------------------------------------------------------------------------------------------------------------------------------------------------------------------------------------------------------------------------------------------------------------------------------------------------------------------------------------------------------------------------------------------------------------------------------------------------------------------------------------------------------------------------------------------------------------------------------------------------------------------------------------------------------------------------------------------------------------------------------------------------------------------------------------------------------------------------------------------------------------------------------------------------------------------|
| ТО СНЕСК         | Surfaces, Pedestrian routes, Signage inc. finger post, Bench (Oddy Hill),<br>Drainage, Grit bins, Litter, Bollards, Footpaths/Kissing gates, Notice boards,<br>Defibrillator                                                                                                                                                                                                                                                                                                                                                                                                                                                                                                                                                                                                                                                                                                                                                                                                                                                                                                                                                                                                                                                                                                                                                                                          |
| DATES            | 20/11, 27/11, 04/12, 11/12                                                                                                                                                                                                                                                                                                                                                                                                                                                                                                                                                                                                                                                                                                                                                                                                                                                                                                                                                                                                                                                                                                                                                                                                                                                                                                                                            |
| ISSUES TO REPORT | <ul> <li>17. The AED was visually checked. The battery display indicates a 66% charge. All accessories were in place. Service due March 2024.</li> <li>18. Weekly litter picks were conducted within the village centre, Hemp Lane, Wigginton Bottom and Chesham Road (to Crawley's Lane).</li> <li>19. Drains and gullies throughout the village have recently been unblocked by HCC apart from Hemp Lane. Spray paint has been applied to indicate unblocked drains and gullies (Photo 10). Looking ahead, WPC may wish to pursue with HCC an improved drain unblocking schedule, as council may consider the existing schedule inadequate for local needs.</li> <li>20. Following completed road works, requests were submitted to HCC to collect left behind road signs as follows: <ul> <li>road sign and sandbag by the Chesham Road/Vicarage Road junction. Ref No:401003834916 (Photo 11).</li> <li>Five sets of temporary road signs in Wigginton Bottom and Crawley's Lane. Ref No: 401003839601 (Photo 12, 13 &amp; 14)</li> </ul> </li> <li>Outstanding items (HCC and DBC).</li> <li>Damaged directional sign – Chesham Road/Vicarage Road junction. HCC ref no: 401003790025.</li> <li>Blocked drain in Hemp Lane opposite property Kirkdale. Ref No: 401003596160.</li> <li>Repair to FP9 between Fieldway and Common Field (tree roots are</li> </ul> |
|                  | causing a trip hazard). HCC Ref No: 401003730691                                                                                                                                                                                                                                                                                                                                                                                                                                                                                                                                                                                                                                                                                                                                                                                                                                                                                                                                                                                                                                                                                                                                                                                                                                                                                                                      |