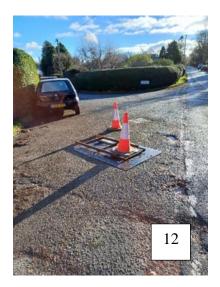

| AREA             | HIGHWAY'S, PUBLIC FOOTPATHS & DITCHES                                                                                                                                                                                                                                                                                                                                                                                                                                                                                                                                                                                                                                                                                                                                                                                                                                                                                                                                                                                                                                                                                                                                                                                                                                                                                                                                 |
|------------------|-----------------------------------------------------------------------------------------------------------------------------------------------------------------------------------------------------------------------------------------------------------------------------------------------------------------------------------------------------------------------------------------------------------------------------------------------------------------------------------------------------------------------------------------------------------------------------------------------------------------------------------------------------------------------------------------------------------------------------------------------------------------------------------------------------------------------------------------------------------------------------------------------------------------------------------------------------------------------------------------------------------------------------------------------------------------------------------------------------------------------------------------------------------------------------------------------------------------------------------------------------------------------------------------------------------------------------------------------------------------------|
| ТО СНЕСК         | Surfaces, Pedestrian routes, Signage inc. finger post, Bench (Oddy Hill),<br>Drainage, Grit bins, Litter, Bollards, Footpaths/Kissing gates, Notice boards,<br>Defibrillator                                                                                                                                                                                                                                                                                                                                                                                                                                                                                                                                                                                                                                                                                                                                                                                                                                                                                                                                                                                                                                                                                                                                                                                          |
| DATES            | 20/11, 27/11, 04/12, 11/12                                                                                                                                                                                                                                                                                                                                                                                                                                                                                                                                                                                                                                                                                                                                                                                                                                                                                                                                                                                                                                                                                                                                                                                                                                                                                                                                            |
| ISSUES TO REPORT | <ul> <li>17. The AED was visually checked. The battery display indicates a 66% charge. All accessories were in place. Service due March 2024.</li> <li>18. Weekly litter picks were conducted within the village centre, Hemp Lane, Wigginton Bottom and Chesham Road (to Crawley's Lane).</li> <li>19. Drains and gullies throughout the village have recently been unblocked by HCC apart from Hemp Lane. Spray paint has been applied to indicate unblocked drains and gullies (Photo 10). Looking ahead, WPC may wish to pursue with HCC an improved drain unblocking schedule, as council may consider the existing schedule inadequate for local needs.</li> <li>20. Following completed road works, requests were submitted to HCC to collect left behind road signs as follows: <ul> <li>road sign and sandbag by the Chesham Road/Vicarage Road junction. Ref No:401003834916 (Photo 11).</li> <li>Five sets of temporary road signs in Wigginton Bottom and Crawley's Lane. Ref No: 401003839601 (Photo 12, 13 &amp; 14)</li> </ul> </li> <li>Outstanding items (HCC and DBC).</li> <li>Damaged directional sign – Chesham Road/Vicarage Road junction. HCC ref no: 401003790025.</li> <li>Blocked drain in Hemp Lane opposite property Kirkdale. Ref No: 401003596160.</li> <li>Repair to FP9 between Fieldway and Common Field (tree roots are</li> </ul> |
|                  | causing a trip hazard). HCC Ref No: 401003730691                                                                                                                                                                                                                                                                                                                                                                                                                                                                                                                                                                                                                                                                                                                                                                                                                                                                                                                                                                                                                                                                                                                                                                                                                                                                                                                      |