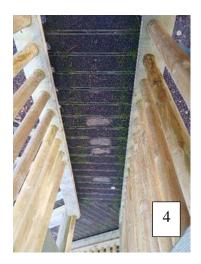

## WIGGINTON PARISH COUNCIL WARDEN UPDATE: NOV/DEC 2023

| AREA                                 | SPORTS FIELD                                                                                                                                                                                                                      |
|--------------------------------------|-----------------------------------------------------------------------------------------------------------------------------------------------------------------------------------------------------------------------------------|
| TO CHECK                             | Gym/Sports equipment, Children's playground, Car Park, Trees & vegetation,<br>Safety Information, Fencing, Gates, Wooden bollards, Benches, Picnic Tables,<br>Grass height, General ground conditions, Litter and Dog waste bags. |
| INSPECTION DATES                     | 20/11, 27/11, 04/12, 11/12                                                                                                                                                                                                        |
| INSPECTION DATES<br>ISSUES TO REPORT |                                                                                                                                                                                                                                   |
|                                      | Wi C may wish to alert the property owner.                                                                                                                                                                                        |
|                                      | Outstanding items:                                                                                                                                                                                                                |
|                                      | <ul> <li>A missing user information label needs restoring on the Twist and Step<br/>Gym station and cycling machine.</li> <li>A missing sign on the emergency gates (by the village shop) needs</li> </ul>                        |
|                                      | reinstatement.                                                                                                                                                                                                                    |
|                                      | <ul> <li>Replacement of a decayed wooden step leading from the playhouse.</li> <li>Refixing of net stanchions on a football goalframe.</li> </ul>                                                                                 |